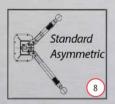

## Features & Benefits

- Adjustable Column Height Provides an extra 6" of height adjustment for ease of installation with various ceiling heights.
- 2 Rubber Door Guards Provides added security against door damage.
- Outer Hose Guards Protects hydraulic hoses from damage.
- 4 **Stackable Foot Pad Extensions** Extra tall applications are no problem with the four 6" tall and four 3" short extensions.
- Single Point Lock Release Allows technicians to disengage both column locks simultaneously.
- 6 Heavy-Duty Arm Restraint System Oversize rugged steel gears, pins, and springs for trouble free operation.
- 7 **Double Telescoping Screw Pads** Used with or without rubber pads offering 6.5" adjustment for complete vehicle coverage.
- 8 Standard Asymmetric Lift installed with columns facing each other.