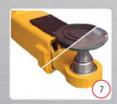

## Features & Benefits

- Adjustable Column Height Provides an extra 6" of height adjustment for ease of installation with various ceiling heights.
- 2 Rubber Door Guards Provides added security against door damage.
- Outer Hose Guards Protects hydraulic hoses from damage.
- 4 **Stackable Foot Pad Extensions** Extra tall applications are no problem with the four 6" tall and four 3" short extensions.
- Single Point Lock Release Allows technicians to disengage both column locks simultaneously.
- 6 Heavy-Duty Arm Restraint System Oversize rugged steel gears, pins, and springs for trouble free operation.
- 7 **Double Telescoping Screw Pads** Used with or without rubber pads offering 6.5" adjustment for complete vehicle coverage.
- 8 Standard Asymmetric Lift installed with columns facing each other.