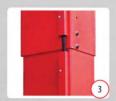

## Features & Benefits

- Adjustable Column Height Provides an extra 6" of height adjustment for ease of installation with various ceiling heights.
- 2 Rubber Door Guards Provides added security against door damage.
- Outer Hose Guards Protects hydraulic hoses from damage.
- 4 **Stackable Foot Pad Extensions** Extra tall applications are no problem with the four 6" tall and four 3" short extensions.
- Single Point Lock Release Allows technicians to disengage both column locks simultaneously.
- 6 Heavy-Duty Arm Restraint System Oversize rugged steel gears, pins, and springs for trouble free operation.
- 7 **Double Telescoping Screw Pads** Used with or without rubber pads offering 6.5" adjustment for complete vehicle coverage.
- 8 Standard Asymmetric Lift installed with columns facing each other.