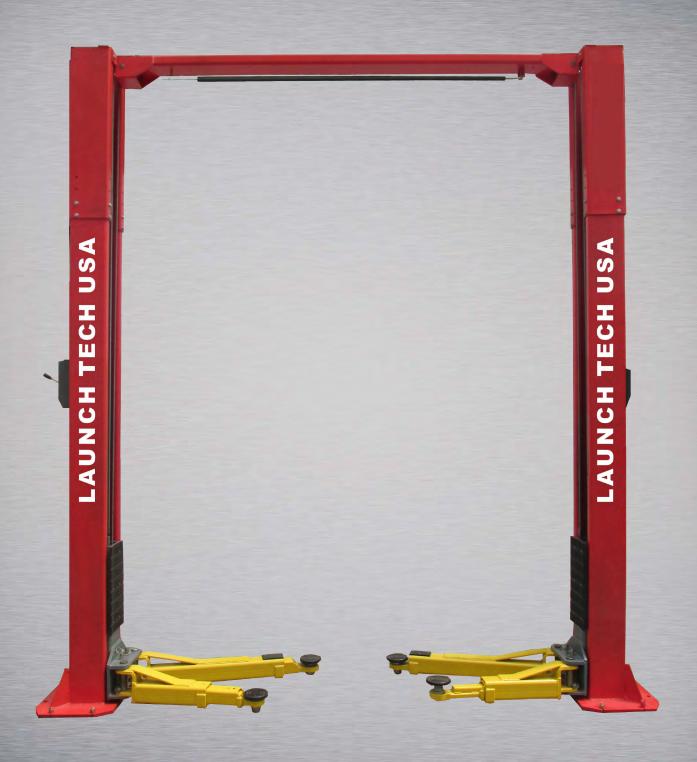

## LAUNCH TECH USA

LIMITED STOCK -AVAILABLE FOR SECIAL ORDER

**TLT211-AS** 

2-Post Lift • 11,000 lbs Capacity

The TLT211-AS is a heavy-duty lift that is perfect for lifting the smallest economy cars to the largest SUV's and front-end heavy diesel pickups. The increased productivity to lift both symmetrically or asymmetrically assures maximum service bay efficiency. This ALI/ETL Certified lift comes with a one (1) year limited warranty.