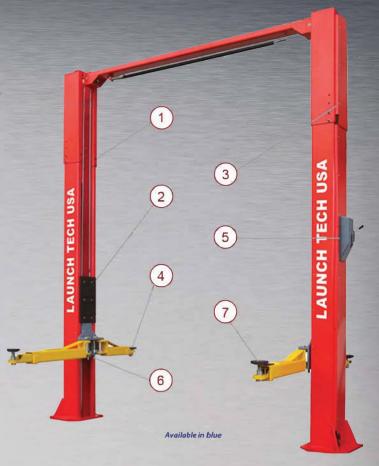

## Features & Benefits

- Adjustable Column Height Provides an extra 6" of height adjustment for ease of installation with various ceiling heights.
- 2 Rubber Door Guards Provides added security against door damage.
- Outer Hose Guards Protects hydraulic hoses from damage.
- 4 **Stackable Foot Pad Extensions** Extra tall applications are no problem with the four 6" tall and four 3" short extensions.
- Single Point Lock Release Allows technicians to disengage both column locks simultaneously.
- 6 Heavy-Duty Arm Restraint System Oversize rugged steel gears, pins, and springs for trouble free operation.
- 7 **Double Telescoping Screw Pads** Used with or without rubber pads offering 6.5" adjustment for complete vehicle coverage.
- 8 Standard Asymmetric Lift installed with columns facing each other.