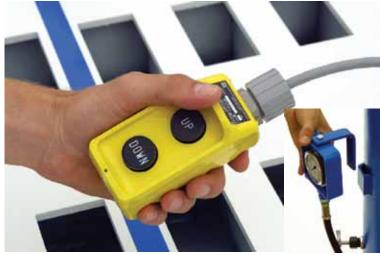

Specifications are subject to change without notice.

One control for hydraulic pump operation. Each tower has it's own hydraulic gauge and valve control.

Three towers pivot from the large drum which also stores the electric over hydraulic pump.