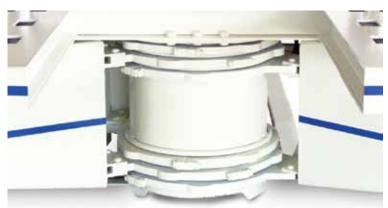

Specifications are subject to change without notice.

One control for hydraulic pump operation. Each tower has it's own hydraulic gauge and valve control.

Three towers pivot from the large drum which also stores the electric over hydraulic pump.