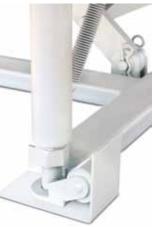

Specifications are subject to change without notice.

One control for hydraulic pump operation. Each tower has it's own hydraulic gauge and valve control.

Three towers pivot from the large drum which also stores the electric over hydraulic pump.