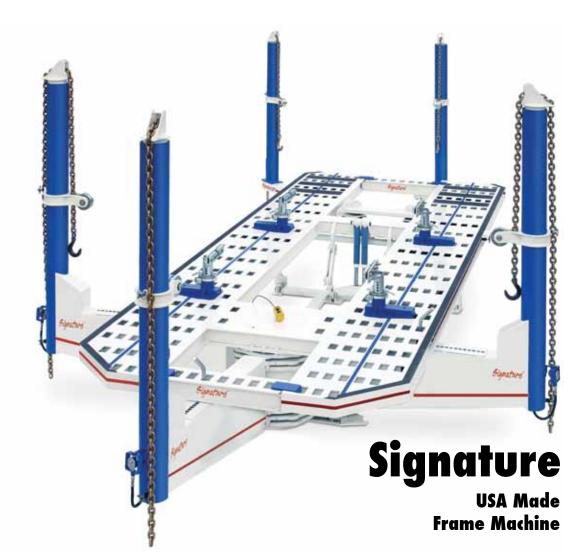

Call: 1-800-445-8244 Visit: AutoBodyShop.Com

Made in the USA

Strong, portable removable ramps.

## Specifications

Length of bed: (top) 20 ft. (610 cm) Length w/towers extended: 24 ft. 3 in. (739 cm) (5 tower machine) Width of bed: 88 in. (224 cm) Width w/towers extended: 14 ft. 4 in. (437 cm) Width of treadway: 28 in. (71 cm) Weight: 5 tower 8,100 lbs (3674 kg), 4 tower 7,650 lbs (3470 kg), 3 tower 7,050 lbs (3198 kg) Width between treadways: 32 in. (81 cm) Overall height: 9 ft. 3 in. (282 cm) Working height: 31 in. (79 cm) Hydraulics: 10 & 5 ton (9 & 4.5 metric ton)(5 tower machine) Power required: 120v, 20 amp dedicated service. Optional tower configurations: 3, 4 or 5 towers Lift capacity: 10,000 lbs. (4536 kg)