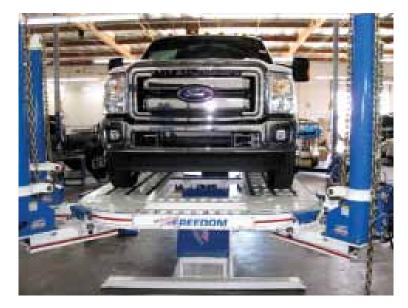

## **American Freedom GT**

Made in the USA

Utilize up to 4 towers

Platform raises up to a 42" (107 cm) working height

Optional tower configurations: 2, 3 or 4 towers

Tie downs: 222

Lift capacity: 12,000 lbs. (5443 kg)

Specifications are subject to change without notice.

Wide 92" (234 cm) bed

Photo credit: Bell Ford & Kachina Automotive Equipment.