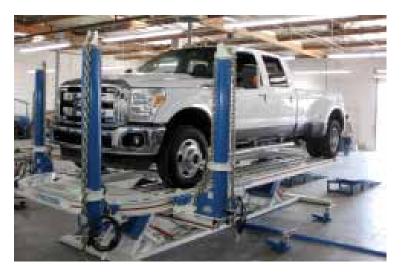

## **American Freedom GT**

Made in the USA

Utilize up to 4 towers

Platform raises up to a 42" (107 cm) working height

Optional tower configurations: 2, 3 or 4 towers

Tie downs: 222

Lift capacity: 12,000 lbs. (5443 kg)

Specifications are subject to change without notice.

Wide 92" (234 cm) bed

Photo credit: Bell Ford & Kachina Automotive Equipment.