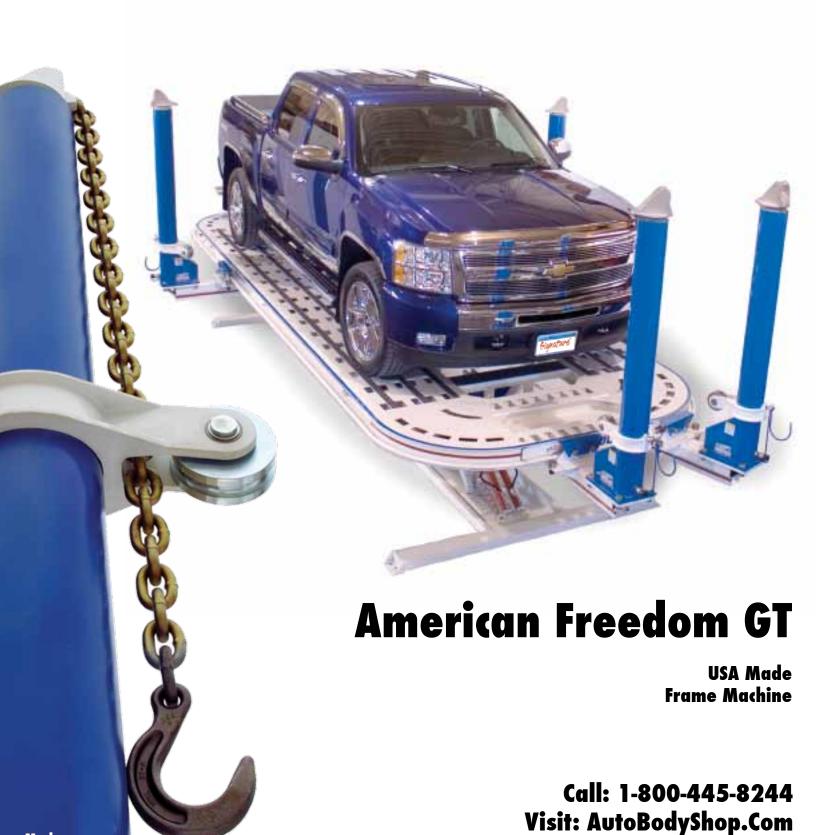

## **American Freedom GT**

Made in the USA

Utilize up to 4 towers

Platform raises up to a 42" (107 cm) working height

## **Specifications**

Length of bed: (top) 22 ft. (671 cm)

Length w/towers extended: 26 ft. 11 in. (820 cm)

Width of bed: 92 in. (234 cm)

Width w/towers extended: 12 ft. 6 in. (381 cm)

Width of treadway: 28.5 in. (72 cm)
Width between treadways: 35.5 in. (98 cm)

Overall height: 9 ft. 11in. (302 cm) Twr hds lwrd: 9 ft. 1 in. (277 cm)

Loading height: 12 in. (30 cm)

Working height: 12 in. (30 cm) up to 42 in. (107 cm)

Hydraulics: 10 ton (9 metric ton), all electric over hyd. or all air over hyd. Power required: 120v, 20 amp dedicated service for electric over hyd. model

Optional tower configurations: 2, 3 or 4 towers

Tie downs: 222

Lift capacity: 12,000 lbs. (5443 kg)

Specifications are subject to change without notice.

Wide 92" (234 cm) bed

Photo credit: Bell Ford & Kachina Automotive Equipment.