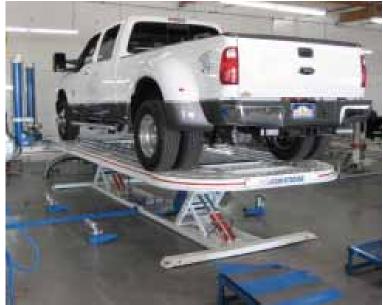

## **American Freedom GT**

Made in the USA

Utilize up to 4 towers

Platform raises up to a 42" (107 cm) working height

Overall height: 9 ft. 11in. (302 cm) Twr hds lwrd: 9 ft. 1 in. (277 cm)

Loading height: 12 in. (30 cm)

Working height: 12 in. (30 cm) up to 42 in. (107 cm)

Hydraulics: 10 ton (9 metric ton), all electric over hyd. or all air over hyd. Power required: 120v, 20 amp dedicated service for electric over hyd. model