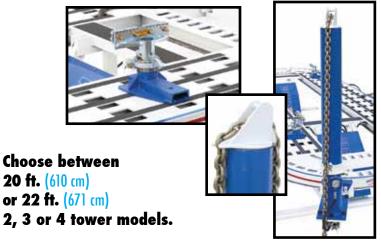

Quick connect hydraulic couplers, five each side, ten total.

Movable towers that ride on a track. Choose 2, 3 or 4 towers

## **Specifications**

Length of bed: (top) 20 ft. (610 cm)

Length w/towers extended: 24 ft. 1 in. (734 cm)

Width of bed: 88 in. (224 cm)

Width w/towers extended: 11 ft. 4 in. (345 cm)

Width of treadway: 26.25 in. (67 cm)
Width between treadways: 35.5 in. (90 cm)

American Freedom 20' (610 cm)

9014202 - 2 tower

9014203 – 3 tower 9014204 – 4 tower **American Freedom** 

**22'** (671 cm)

9014222 - 2 tower

9014223 - 3 tower

9014224 -- 4 tower

Call: 1-800-445-8244 Visit: AutoBodyShop.Com