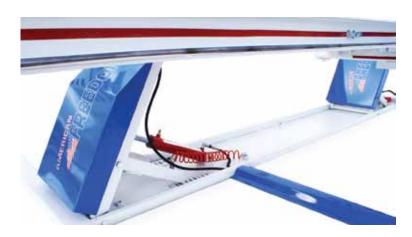

Quick connect hydraulic couplers, five each side, ten total.

Movable towers that ride on a track. Choose 2, 3 or 4 towers

Overall height: 9 ft. 11 in. (302 cm) Twr hds lwrd: 9 ft. 1 in. (277 cm)

Loading height: 12 in. (30 cm)

Working height: 12 in. (30 cm) up to 42 in. (107 cm)

Hydraulics: 10 ton (9 metric ton), all elec. over hyd. or all air over hyd.