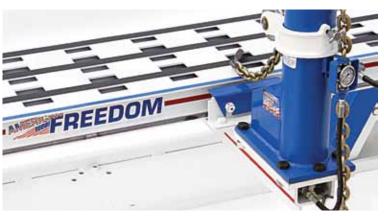

Power required for electric: 120v, 20 amp dedicated service.

Optional tower configurations: 2, 3 or 4 towers

Tie downs: 222

Lift capacity: 9,900 lbs. (4491 kg)

Specifications are subject to change without notice.