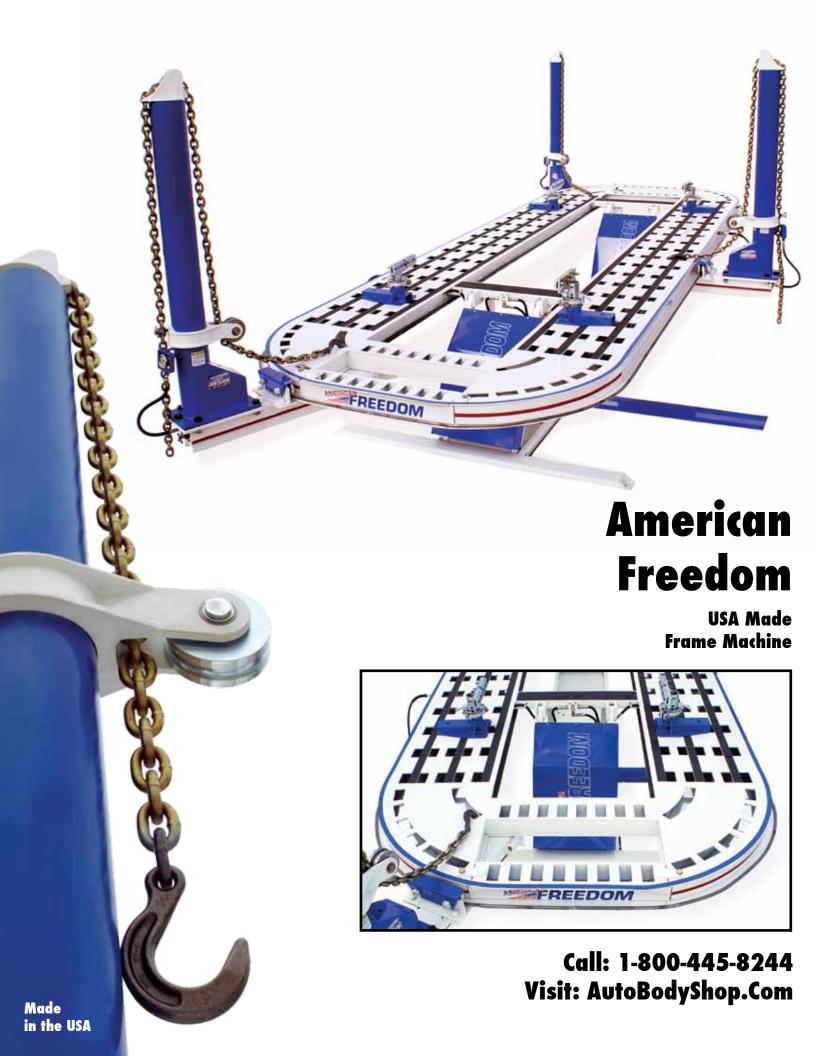

Quick connect hydraulic couplers, five each side, ten total.

Movable towers that ride on a track. Choose 2, 3 or 4 towers

## **Specifications**

Length of bed: (top) 20 ft. (610 cm)

Length w/towers extended: 24 ft. 1 in. (734 cm)

Width of bed: 88 in. (224 cm)

Width w/towers extended: 11 ft. 4 in. (345 cm)

Width of treadway: 26.25 in. (67 cm)
Width between treadways: 35.5 in. (90 cm)

Overall height: 9 ft. 11 in. (302 cm) Twr hds lwrd: 9 ft. 1 in. (277 cm)

Loading height: 12 in. (30 cm)

Working height: 12 in. (30 cm) up to 42 in. (107 cm)

Hydraulics: 10 ton (9 metric ton), all elec. over hyd. or all air over hyd.

Power required for electric: 120v, 20 amp dedicated service.

Optional tower configurations: 2, 3 or 4 towers

Tie downs: 222

Lift capacity: 9,900 lbs. (4491 kg)

Specifications are subject to change without notice.

American Freedom 20' (610 cm)

9014202 - 2 tower

9014203 – 3 tower 9014204 – 4 tower **American Freedom** 

**22'** (671 cm)

9014222 - 2 tower

9014223 - 3 tower

9014224 -- 4 tower

Call: 1-800-445-8244 Visit: AutoBodyShop.Com