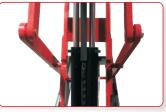

# XL-7

✓ 24V control system for safety operation;

MAIN FEATURES

- ✓ 2-Dual synchronous cylinders are applied to assure the level lifting. on both platforms;
- ✓ Hydraulic cylinders built with hose burst valves for safety protectioning.
- ✓ Both mechanical and hydraulic lock systems. It might be the safest small scissor lift in the world.
- ✓ Safety stop device at the height of 11 7/8"(300mm), both control buttons are needed to lower the lift from 11 7/8"(300mm) to ground with alarm tone for safety;

Optional Support Bars&Kits. Recommended for heavier vehicles with narrow frames.