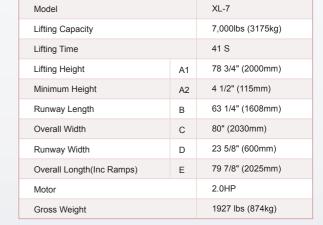

th platforms;
- ✓ Hydraulic cylinders built with hose burst valves for safety protectioning.
- ✓ Both mechanical and hydraulic lock systems. It might be the safest small scissor lift in the world.
- ✓ Safety stop device at the height of 11 7/8"(300mm), both control buttons are needed to lower the lift from 11 7/8"(300mm) to ground with alarm tone for safety;



pads included as standard supply.



Low profile design, the closed height is only 4 1/2"(115mm).

### **SPECIFICATIONS**



#### AMGO HYDRAULIC CORPORATION

1931 Jo Rogers Jr Blvd, Manning, SC 29102, USA Tel:(803)505-6410 www.amgohyd.com





Both mechanical and hydraulic locks.



Adjustable ramps and quick extend platforms for longer vehicels.



Optional Support Bars&Kits. Recommended for heavier vehicles with narrow frames.