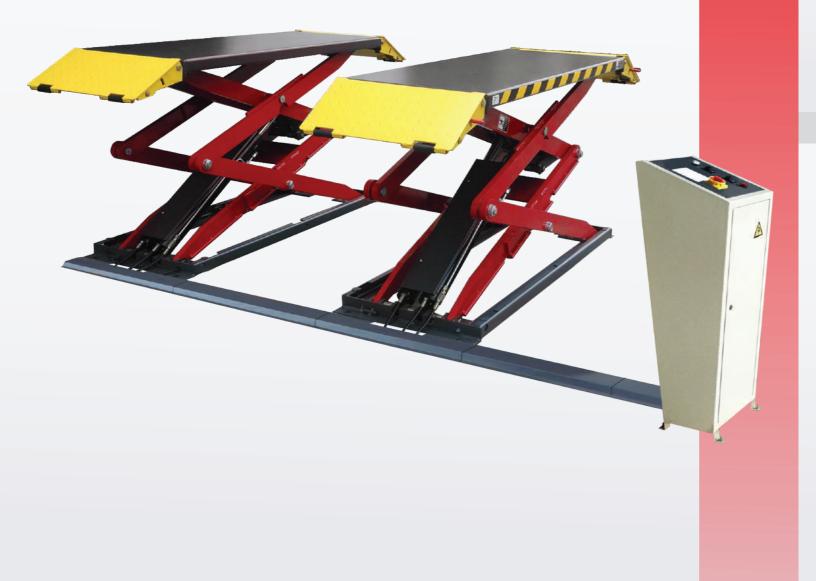

## FULL RISE SCISSOR SMART LIFT

AMGO Full Rise Scissor Lift is the perect choice for raising vehicles high enough to walk underneath but have limited bay space width.

## **ON SURFACE SCISSOR LIFT**

# XL-7

✓ 24V control system for safety operation;

MAIN FEATURES

- ✓ 2-Dual synchronous cylinders are applied to assure the level lifting. on both platforms;
- ✓ Hydraulic cylinders built with hose burst valves for safety protectioning.
- ✓ Both mechanical and hydraulic lock systems. It might be the safest small scissor lift in the world.
- ✓ Safety stop device at the height of 11 7/8"(300mm), both control buttons are needed to lower the lift from 11 7/8"(300mm) to ground with alarm tone for safety;