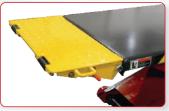

pads included as standard supply.

Low profile design, the closed height is only 4 1/2"(115mm).