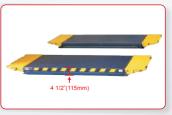

pads included as standard supply.

Low profile design, the closed height is only 4 1/2"(115mm).