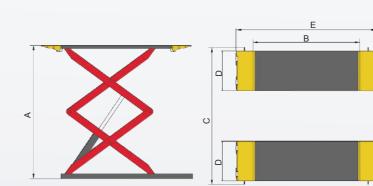

MGO Full Rise Scissor Lift is the perect choice for raising vehicles high enough to walk underneath but have limited bay space width.

## **ON SURFACE SCISSOR LIFT**

# XL-7

✓ 24V control system for safety operation;

MAIN FEATURES

- ✓ 2-Dual synchronous cylinders are applied to assure the level lifting. on both platforms;
- ✓ Hydraulic cylinders built with hose burst valves for safety protectioning.
- ✓ Both mechanical and hydraulic lock systems. It might be the safest small scissor lift in the world.
- ✓ Safety stop device at the height of 11 7/8"(300mm), both control buttons are needed to lower the lift from 11 7/8"(300mm) to ground with alarm tone for safety;



pads included as standard supply.



Low profile design, the closed height is only 4 1/2"(115mm).

### **SPECIFICATIONS**



#### AMGO HYDRAULIC CORPORATION

1931 Jo Rogers Jr Blvd, Manning, SC 29102, USA Tel:(803)505-6410 www.amgohyd.com





Both mechanical and hydraulic locks.



Adjustable ramps and quick extend platforms for longer vehicels.



Optional Support Bars&Kits. Recommended for heavier vehicles with narrow frames.