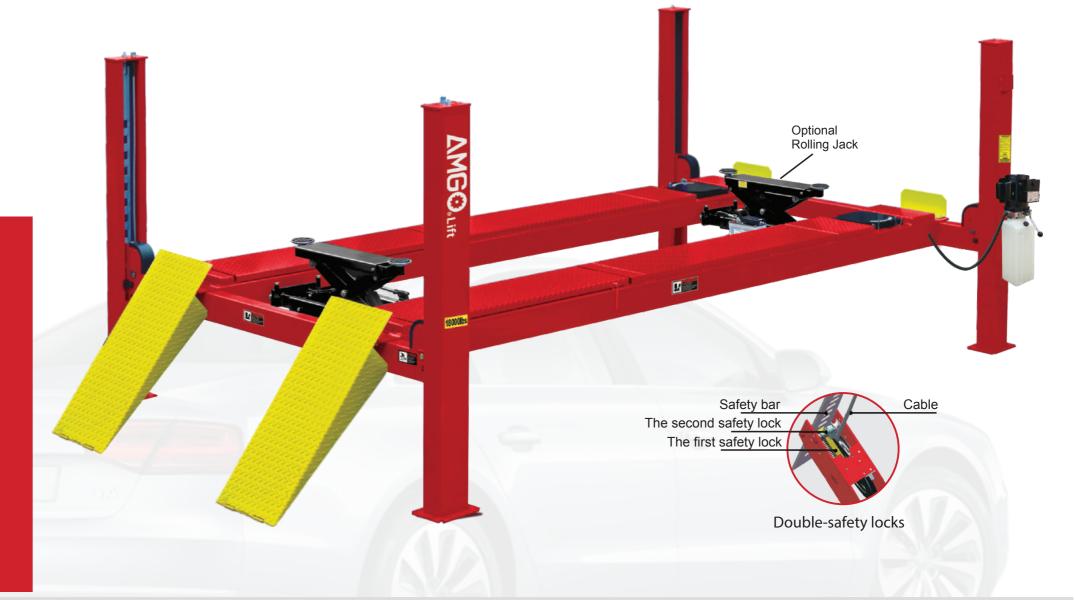

- √ 18,000 lbs lifting capacity;
- √ Air-released safety lock for convenient operation and reliability;
- $\sqrt{}$  Mechanical self-locking device and cable-breaking protection;
- √ Ø 1/2" aircraft quality cable;
- $\sqrt{}$  Adjustable turnplate blocks to fit various wheel bases on the PRO-18A;
- √ Integrated rear slip plates for the PRO-18A;
- √ Skid proof diamond platform;
- $\sqrt{\phantom{.}}$  Hydraulic cylinders are designed to high standards and use high quality NOK seals.;
- $\sqrt{\ }$  Strict quality control of cylinders with built-in flow restrictors to keep a constant low speed.;
- √ Optional Rolling Jacks: RJ-10A 10,000lbs capacity with pneumatic pump.