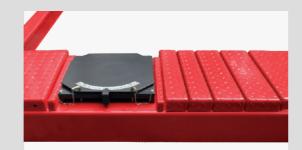

#### **FEATURES**

Air controlled safety device.

Adjustable turnplate blocks for the PRO-18A.
 Optional adjustable turnplates for the PRO-18A.
 Kit No.:40101

Optional LED lighting.
 Kit No.: 40103

 Optional length extension kit adds an extra 29" (737mm) on the platform.
 Kit No.: 477604 (PRO-18)