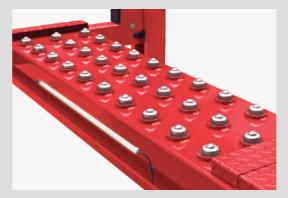

#### **FEATURES**

Air controlled safety device.

Adjustable turnplate blocks for the PRO-18A.
 Optional adjustable turnplates for the PRO-18A.
 Kit No.:40101

Optional LED lighting.
 Kit No.: 40103

 Optional length extension kit adds an extra 29" (737mm) on the platform.
 Kit No.: 477604 (PRO-18)