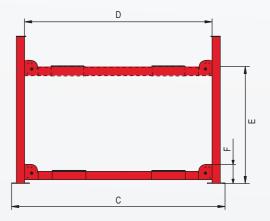

### SPECIFICATIONS

**PRO-18** 

**PRO-18A** 

| Model                      |   | PRO-18            | PRO-18A           |
|----------------------------|---|-------------------|-------------------|
| Style                      |   | Non-Alignment     | Alignment         |
| Lifting Capacity           |   | 18,000lbs(8165kg) | 18,000lbs(8165kg) |
| Lifting Time               |   | 81S               | 81S               |
| Overall Length (Inc.Ramps) | А | 270 3/8" (6869mm) | 270" (6856mm)     |
| Overall Length(No.Ramps)   | В | 229 1/2" (5828mm) | 229 1/2" (5828mm) |
| Overall Width              | С | 137" (3482mm)     | 137" (3482mm)     |
| Width Between Columns      | D | 122 3/8" (3104mm) | 122 3/8" (3104mm) |
| Lifting Height             | E | 73 1/2" (1865mm)  | 75 3/8" (1915mm)  |
| Minimum Height             | F | 7 7/8" (200mm)    | 9 7/8" (250mm)    |
| Gross Weight               |   | 3350lbs (1519kg)  | 4154lbs (1884kg)  |
| Motor                      |   | 2.0HP             | 2.0HP             |