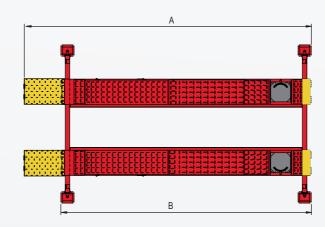

### SPECIFICATIONS

**PRO-18** 

**PRO-18A** 

| Model                      |   | PRO-18            | PRO-18A           |
|----------------------------|---|-------------------|-------------------|
| Style                      |   | Non-Alignment     | Alignment         |
| Lifting Capacity           |   | 18,000lbs(8165kg) | 18,000lbs(8165kg) |
| Lifting Time               |   | 81S               | 81S               |
| Overall Length (Inc.Ramps) | А | 270 3/8" (6869mm) | 270" (6856mm)     |
| Overall Length(No.Ramps)   | В | 229 1/2" (5828mm) | 229 1/2" (5828mm) |
| Overall Width              | С | 137" (3482mm)     | 137" (3482mm)     |
| Width Between Columns      | D | 122 3/8" (3104mm) | 122 3/8" (3104mm) |
| Lifting Height             | E | 73 1/2" (1865mm)  | 75 3/8" (1915mm)  |
| Minimum Height             | F | 7 7/8" (200mm)    | 9 7/8" (250mm)    |
| Gross Weight               |   | 3350lbs (1519kg)  | 4154lbs (1884kg)  |
| Motor                      |   | 2.0HP             | 2.0HP             |