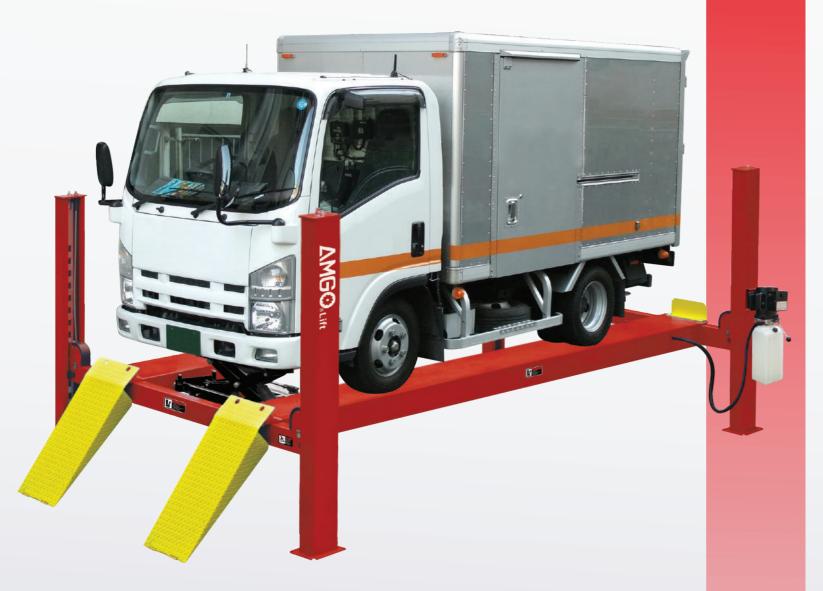

# FOUR POST TRUCK LIFT

AMGO's Heavy Duty Truck Lifts are newly engineered lifts that make light work out of heavy lifting.

## FOUR POST TRUCK LIFT

AMGO's powerful four-post models provide a generous 18,000 lbs lifting capacity and feature extra wide runways to accomodate a wide variety of vehicle types. With a double locking safety device, heavy duty design and built to last manufacturing technology, these lifts are superior to the competition.

- √ 18,000 lbs lifting capacity;
- √ Air-released safety lock for convenient operation and reliability;
- $\sqrt{}$  Mechanical self-locking device and cable-breaking protection;
- √ Ø 1/2" aircraft quality cable;
- $\sqrt{}$  Adjustable turnplate blocks to fit various wheel bases on the PRO-18A;
- √ Integrated rear slip plates for the PRO-18A;
- √ Skid proof diamond platform;
- $\sqrt{\phantom{.}}$  Hydraulic cylinders are designed to high standards and use high quality NOK seals.;
- $\sqrt{\ }$  Strict quality control of cylinders with built-in flow restrictors to keep a constant low speed.;
- √ Optional Rolling Jacks: RJ-10A 10,000lbs capacity with pneumatic pump.