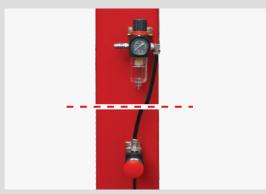

#### **FEATURES**

Air controlled safety device.

Adjustable turnplate blocks for the PRO-18A.
 Optional adjustable turnplates for the PRO-18A.
 Kit No.:40101

Optional LED lighting.
 Kit No.: 40103

 Optional length extension kit adds an extra 29" (737mm) on the platform.
 Kit No.: 477604 (PRO-18)

Kit No.: 477604 (PRO-18) Kit No.: 477604 (PRO-18A)

 Optional airline kits. Easy to install on all models of rolling jacks with pneumatic pump accessories.
 Kit No.: 40102