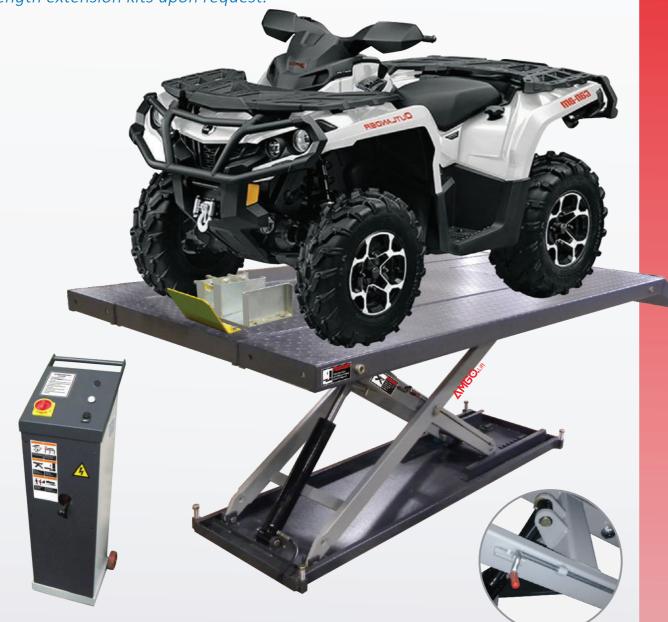

# MOTORCYCLE & ATV SPECIALTY LIFT

The MC-1200 is a professional motorcycle & ATV lift with a 1,200 lbs capacity. It comes standard with wheel vise and approach ramps. The MC-1200 can be shipped with width and length extension kits upon request.

#### Main Features

MC-1200

- √ Moveable electric/hydraulic cabinet with hand-release power unit.
- √ Mechanical hand-release safety lock with automatic activation.
- √ Wide platform with several slots on each side to apply vehicle tightening belts.
- √ Hydraulic cylinder with flow restrictor for stable and smooth operation of the lift.

Optional length extension kit

Adds an extra 15 3/4" (400mm)

length to the plaform for long

axle vehicles. Kit No.: MC002

√ Advanced features such as the plastic tool tray and rear tire removal cover.

Front wheel vise Front wheel vise with an adjustable positioning distance of 16 1/8" (410mm).

Rear tire removal cover Removable platform cover plate is convenient for rear wheel changing.

Optional width extension kit Adds an extra width of 23 5/8" (600mm) to the platform to accomdate three or four-wheel ATV's .Kit No.: MC002

Vehicle tightening belt Secures the motorcycle before lifting. Ships standard. Kit No.: 720014