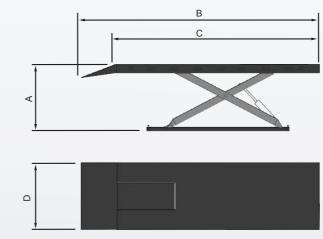

### **SPECIFICATIONS**

Optional lifting jack

Kit No.: MC005

Perfect for wheel removal.

Lifting capacity: 1,100 lbs (500kg).

| Model                    |    | MC-1200           |
|--------------------------|----|-------------------|
| Lifting Capacity         |    | 1,200 lbs (544kg) |
| Lifting Time             |    | 20S               |
| Lifting Height           | A1 | 43" (1090mm)      |
| Minimum Pad Height       | A2 | 6 1/8" (155mm)    |
| Overall Length(Inc.Ramp) | В  | 108 1/8" (2745mm) |
| Runway Length            | С  | 88 5/8" (2250mm)  |
| Overall Width            | D  | 29 1/2" (750mm)   |
| Gross Weight             |    | 699 lbs (317kg)   |
| Motor                    |    | 1.5HP             |