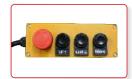

#### Main Features

**DX-12A** 

- √ 12,000lbs capacity for main scissor lift and 9,000lbs capacity for secondary scissor lift;
- $\checkmark$  Synchronization cylinders system equipped with hose burst valves;
- √ 24V control system with photocells device;
- √ The safety stop device at the height of 11 3/4",both control buttons
  are needed to lower down the lift from 11 3/4" to ground with tone
  alarm for safety;
- √ Skid proof diamond runways and adjustable turnplate blocks
- $\checkmark\,$  Self-lubricating UHMW polyethylene sliders and bronze bush.