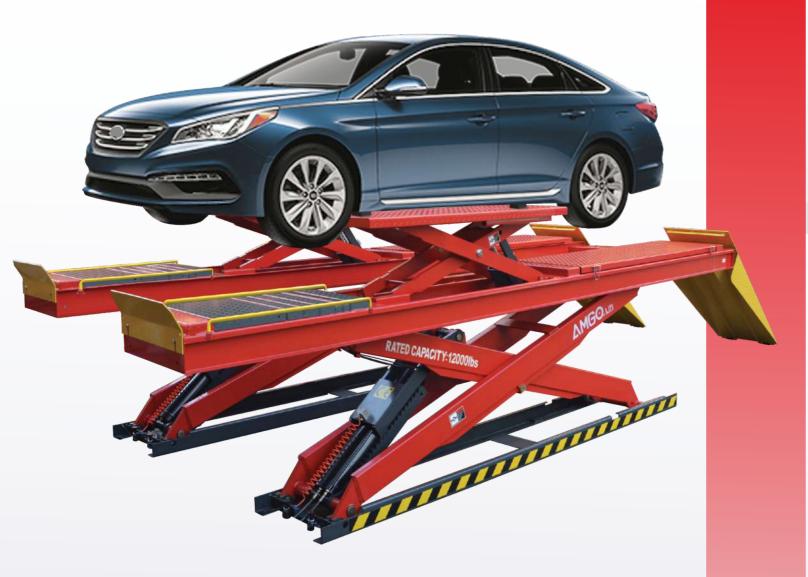

# **ALIGNMENT LIFT**

AMGO Double Scissor Lift is ideal for easily and conveniently secondly lifting all wheels off the runway for brake, tire, suspension and two or four wheel alignment work.

## DOUBLE SCISSOR LIFT

#### Main Features

**DX-12A** 

- √ 12,000lbs capacity for main scissor lift and 9,000lbs capacity for secondary scissor lift;
- $\checkmark$  Synchronization cylinders system equipped with hose burst valves;
- √ 24V control system with photocells device;
- √ The safety stop device at the height of 11 3/4",both control buttons
  are needed to lower down the lift from 11 3/4" to ground with tone
  alarm for safety;
- √ Skid proof diamond runways and adjustable turnplate blocks
- $\checkmark\,$  Self-lubricating UHMW polyethylene sliders and bronze bush.

#### **SPECIFICATIONS**

| Model                              |    | DX-12A                       |
|------------------------------------|----|------------------------------|
| Main Scissor Lifting Capacity      |    | 12,000lbs (5500kg)           |
| Lifting Time                       |    | 62S                          |
| Lifting Height                     | A1 | 73 5/8" (1870mm)             |
| Minimum Height                     | A2 | 12" (305mm)                  |
| Runway Length                      | В  | 196 1/2" (4991mm)            |
| Over Width                         | С  | 86 1/4" (2190mm)             |
| Runway Width                       | D  | 24 5/8" (625mm)              |
| Overall Length(Inc.Ramps)          | Е  | 257" (6527mm)                |
| Secondary Scissor Lifting Capacity |    | 9,000lbs (4000kg)            |
| Secondary Scissor Lifting Height   |    | 16 1/2" (420mm)              |
| Secondary Scissor Length           |    | 63"~76 1/8" (1600~1934mm)    |
| Gross Weight                       |    | 5,743lbs (2605kg)            |
| Motor                              |    | 2.0HP,220V/60Hz,single phase |