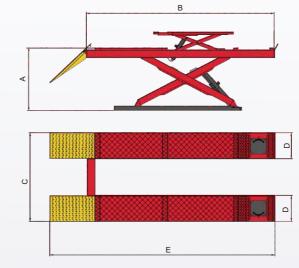

#### **SPECIFICATIONS**

| Model                              |    | DX-12A                       |
|------------------------------------|----|------------------------------|
| Main Scissor Lifting Capacity      |    | 12,000lbs (5500kg)           |
| Lifting Time                       |    | 62S                          |
| Lifting Height                     | A1 | 73 5/8" (1870mm)             |
| Minimum Height                     | A2 | 12" (305mm)                  |
| Runway Length                      | В  | 196 1/2" (4991mm)            |
| Over Width                         | С  | 86 1/4" (2190mm)             |
| Runway Width                       | D  | 24 5/8" (625mm)              |
| Overall Length(Inc.Ramps)          | Е  | 257" (6527mm)                |
| Secondary Scissor Lifting Capacity |    | 9,000lbs (4000kg)            |
| Secondary Scissor Lifting Height   |    | 16 1/2" (420mm)              |
| Secondary Scissor Length           |    | 63"~76 1/8" (1600~1934mm)    |
| Gross Weight                       |    | 5,743lbs (2605kg)            |
| Motor                              |    | 2.0HP,220V/60Hz,single phase |