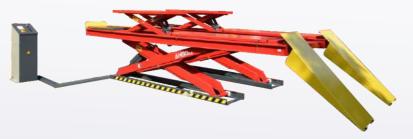

# **ALIGNMENT LIFT**

AMGO Double Scissor Lift is ideal for easily and conveniently secondly lifting all wheels off the runway for brake, tire, suspension and two or four wheel alignment work.

## DOUBLE SCISSOR LIFT

Mechanical lock and air-driven safety release.

Secondary scissor lift controlled

Adjustable turnplate blocks and extra long rear slip plate.

Extendable varying platform suitable for varying wheelbases

Optional LED light. Kit No.PX010