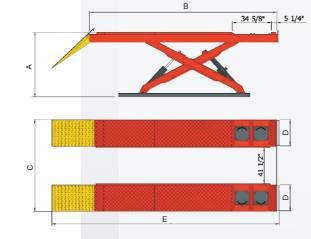

### **SPECIFICATIONS**

| Model                     |    | AX-16A             |
|---------------------------|----|--------------------|
| Style                     |    | Alignment          |
| Lifting Capacity          |    | 16,000lbs (7257kg) |
| Lifting Time              |    | 106S               |
| Lifting Height            | A1 | 73 5/8" (1870mm)   |
| Minimum Height            | A2 | 13" (330mm)        |
| Runway Length             | В  | 213 3/4" (5428mm)  |
| Overall Width             | С  | 94 1/8" (2390mm)   |
| Runway Width              | D  | 24 5/8" (625mm)    |
| Overall Length(Inc Ramps) | E  | 274 1/8" (6964mm)  |
| Motor                     |    | 2.0HP              |
| Gross Weight              |    | 6,385lbs (2896kg)  |