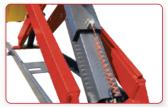

 Mechanical lock and air-driver safety release.

 Pull-out shelf for extra platform during service.

 Optional extension kit to extend the platform 15 3/4" (400mm).

 Optional airline kits. Easy and convenient installation with all models of rolling jacks with a pneumatic pump.