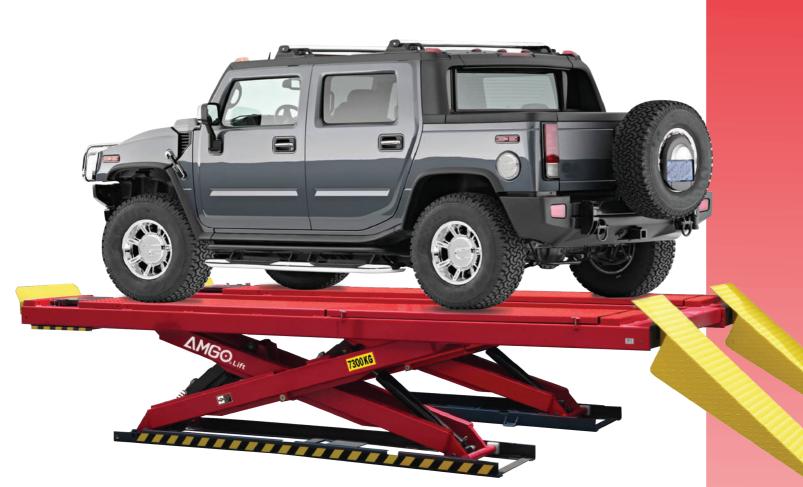

# HEAVY-DUTY SCISSOR ALIGNMENT LIFT

This strong, heavy-duty scissor lift has the support of four cylinders and they're each designed to work synchronously.

#### Main Features

- √ 2 dual synchronous cylinders are used to assure the optimal lifting level on both platforms.
- √ Electro-air control device to release the safety locks.
- √ Heavy-duty design, the X serial scissor lift uses a 5 7/8" x 3" (150 x 75mm)
  tube to make it strong and assures the runways remain level during operation.
- √ Skid proof diamond platform provides traction for tires to stay put.
- √ Optional rolling jacks:
  - RJ-8A: 8,000 lbs with pneumatic pump
- RJ-10A: 10,000 lbs with pneumatic pump
- More choices:
- Optional turnplate: No. 40101 - Optional led lights: No. 40103
- Optional extension kitsNo. PX002
- Optional airline kits: No. PX004

### **SPECIFICATIONS**

| Model                     |    | AX-16A             |
|---------------------------|----|--------------------|
| Style                     |    | Alignment          |
| Lifting Capacity          |    | 16,000lbs (7257kg) |
| Lifting Time              |    | 106S               |
| Lifting Height            | A1 | 73 5/8" (1870mm)   |
| Minimum Height            | A2 | 13" (330mm)        |
| Runway Length             | В  | 213 3/4" (5428mm)  |
| Overall Width             | С  | 94 1/8" (2390mm)   |
| Runway Width              | D  | 24 5/8" (625mm)    |
| Overall Length(Inc Ramps) | E  | 274 1/8" (6964mm)  |
| Motor                     |    | 2.0HP              |
| Gross Weight              |    | 6,385lbs (2896kg)  |