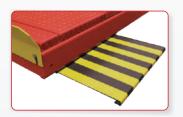

#### Main Features

- √ 2 dual synchronous cylinders are used to assure the optimal lifting level on both platforms.
- √ Electro-air control device to release the safety locks.
- √ Heavy-duty design, the X serial scissor lift uses a 5 7/8" x 3" (150 x 75mm)
  tube to make it strong and assures the runways remain level during operation.
- √ Skid proof diamond platform provides traction for tires to stay put.
- √ Optional rolling jacks:
  - RJ-8A: 8,000 lbs with pneumatic pump
- RJ-10A: 10,000 lbs with pneumatic pump
- More choices:
- Optional turnplate: No. 40101 - Optional led lights: No. 40103
- Optional extension kitsNo. PX002
- Optional airline kits: No. PX004