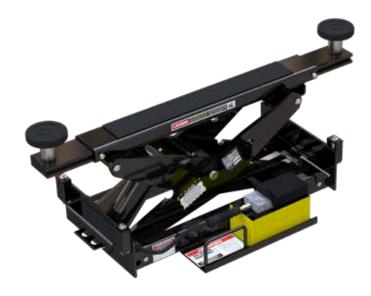

#### 6,000-lb. Capacity Bridge Jack Designed for Quatra Scissor Lift

This 6,000-lb. capacity <u>rolling bridge jack</u> is specifically designed for use with the Quatra scissor lift. The RBJ6000 provides you with the ability and added versatility to raise the wheels off the runways of your car lift.

#### Features

- 6,000-lb. lifting capacity
- Rubber contact pads
- Stackable adapters
- High-pressure hydraulic power unit
- Optional air-line kit

### **Specifications**

| Lifting Capacity  | 6,000 lbs. (2,722 kg)           |  |
|-------------------|---------------------------------|--|
| Support Arm Width | 36" - 45.5" (918 mm - 1,156 mm) |  |
| Pad Only          | 6.5" - 16.5" (102 mm - 419 mm)  |  |
| Pad + Adapter     | 10" - 20" (254 mm - 508 mm)     |  |
| Arm Reach         | 42" - 56" (1,067 mm - 1,422 mm) |  |