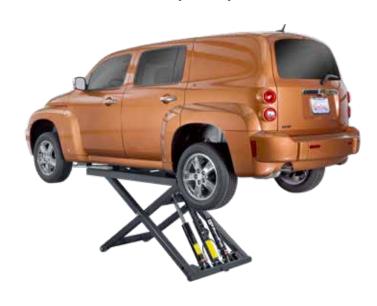

## MD-6XP

Low-Mid Rise Lifts

SKU# 5175730 6,000-lb. Capacity / Mid-Rise Lift / Frame Lift / Portable

## Middle-of-the-Road Height, Top-of-the-Line Design

When it's time to add some much needed versatility and productivity to your professional shop or home garage, your first stop should always be BendPak. Our 6,000-lb. capacity mid-rise lift is designed to fit nicely into narrower bays and won't take up much of your precious floor space. Thanks to its small footprint, even shops that don't suffer from small work areas will benefit from its ability to be placed just about anywhere without getting in the way. This state-of-the-art scissor car lift comes well-equipped with adjustable arm assemblies and an all-important multi-position safety lock bar to give your lifting jobs the dynamic flexibility necessary for the best possible result. Easily and reliably adjust your lift to any secure position.