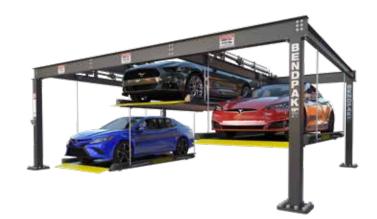

### The Sexiest Vehicle Stacker Money Can Buy

The PL-6KT triple-wide <u>parking lift</u> is one of the most efficient parking units ever designed. The key to its design is a streamlined, four-column structure that leaves all three lifting platforms free from surrounding posts, making it safer and easier to enter and exit parked vehicles.

This parking lift is equally useful in large residential garages and commercial spaces. Municipal parking lots and custom shops looking for extra parking don't need to waste money buying multiple lifts that may or may not even fit in their space. A triple-wide lift is the most efficient way to turn three parking spots into six.